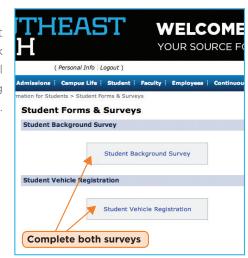

### **STUDENT SURVEYS**

The surveys will ask you various questions that are required for Southeast Tech's state and federal reports. Also, the Parking Permit survey will ask you for your vehicle license plate number so we can issue you a virtual parking permit. Southeast Tech students may park in any campus parking lot. However, undesignated and handicapped parking areas will be enforced.

Note: You will need your vehicle license plate number to complete the survey.

- 1. Log into STInet.
- 2. Click on the "Student" tab.
- 3. Click on "Information for Students."
- 4. Click on the "Student Forms and Surveys."
- 5. When you have completed each survey, make sure to click "Submit."